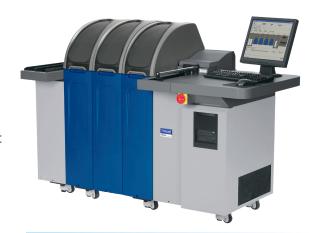

## SIMPLE. CONVENIENT. AFFORDABLE. DATACARD® MX1100™ CARD ISSUANCE SYSTEM

www.diamondbusiness.net 800-749-9025 sales@diamondbusiness.net

#### PRE-CONFIGURED, EFFICIENT CARD ISSUANCE

Affordable and secure card issuance solutions are essential in a competitive card market. The Datacard® MX1100™ card issuance system is a true catalyst that can take your card issuance environment to the next level of efficiency. This system is based on Datacard Group's industry leading central issuance platforms that consistently deliver superior productivity and security worldwide. Available in several value-priced fixed configurations, the MX1100 system is designed to meet the specific needs of mid-volume issuers. For a minimal investment, you can expect nothing but proven Datacard quality, reliability and ease of operation with production speeds of up to 600 cards per hour. The Datacard® MXD™ Lite card delivery system and the Datacard® MXi™ envelope insertion system provide you with the option to create a complete inline solution from card to envelope.