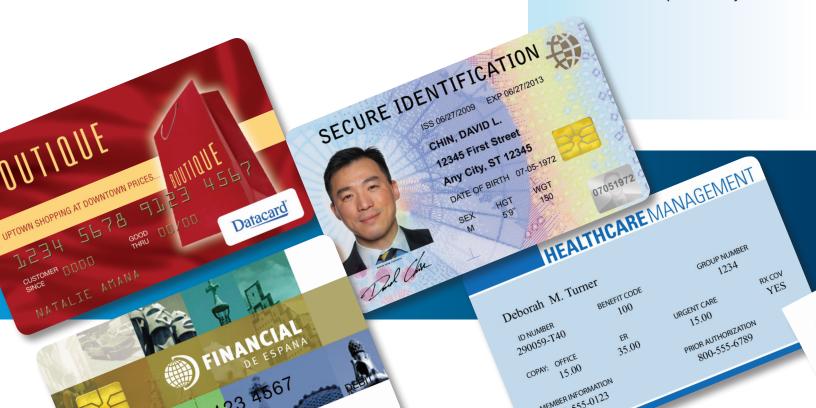

#### AN ECONOMICAL SOLUTION FOR A VARIETY OF MARKETS

No matter what your card application, the MX1100 system lets you take an affordable first step into centralized card issuance. The system is a perfect fit for financial institutions and governments looking to issue cards in regional or local locations — or small banks and local municipalities that have outgrown desktop systems. It also meets the needs of issuers with private-label, healthcare and membership card programs.