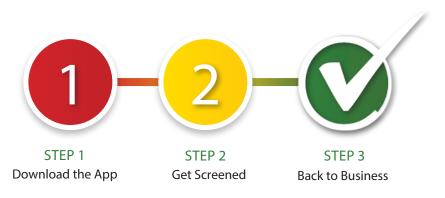

### **HOW IT WORKS**

DEPLOY Deploying Clear2 is fast and flexible at any location. There is no required technology and we will work with you to implement the solution that works best for your business.

DOWNLOAD Employees download the mobile app from the Apple or Google Play. Sign up is quick and easy,

DAILY PRE-SCREEN Before entering the premises, all users must acknowledge current CDC guidelines and answer the health questionnaire.

VALIDATION Users go through an on-site validation to ensure they are pre-screened and fever-free.

CHECK-IN & RE-ENTRY Once screened and validated, the user is cleared to check in to the location. Cleared users may re-enter the location or any participating locations throughout the day without having to be screened again.