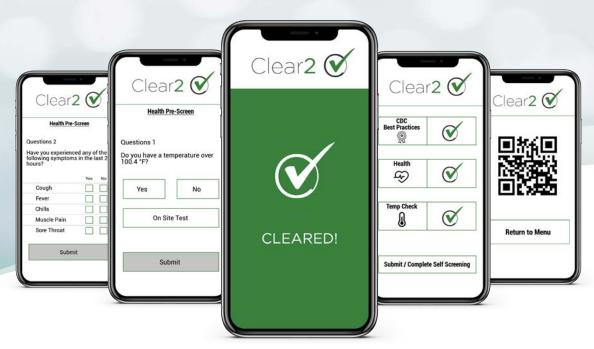

DOWNLOAD Employees download the mobile app from the Apple or Google Play. Sign up is quick and easy,

DAILY PRE-SCREEN Before entering the premises, all users must acknowledge current CDC guidelines and answer the health questionnaire.

VALIDATION Users go through an on-site validation to ensure they are pre-screened and fever-free.

CHECK-IN & RE-ENTRY Once screened and validated, the user is cleared to check in to the location. Cleared users may re-enter the location or any participating locations throughout the day without having to be screened again.